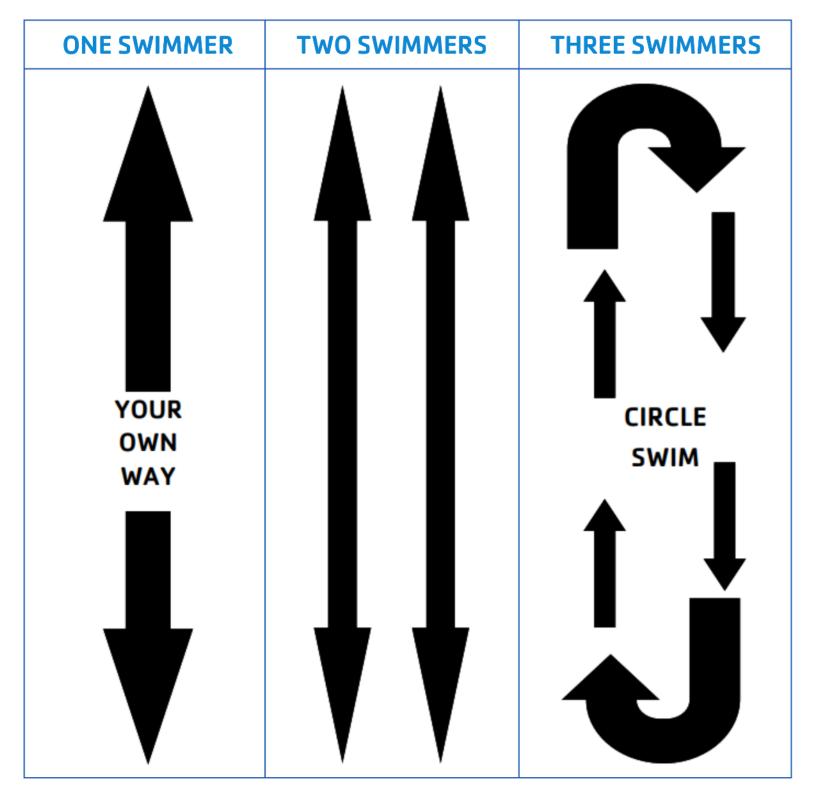

# LAP SWIMMING ETIQUETTE

## THINGS TO KNOW

- Please be respectful of your fellow Y Friends.
- We understand our pool at times can be busy, our goal is to meet as many people's needs as possible.
- Try to swim with people who have the same ability and let them know you are entering the lane.
- Be cautious and courteous. Do not start directly in front or behind someone approaching the wall for a turn, give them room.
- With two or more swimmers in a lane, use the circle swim pattern (it's like driving, keep to the right).
- Adult Lap Swim is designated for 18+.
- There are four lap lanes available during Open Swim. During YMCA programming we may be reduced to one or two lap lanes.